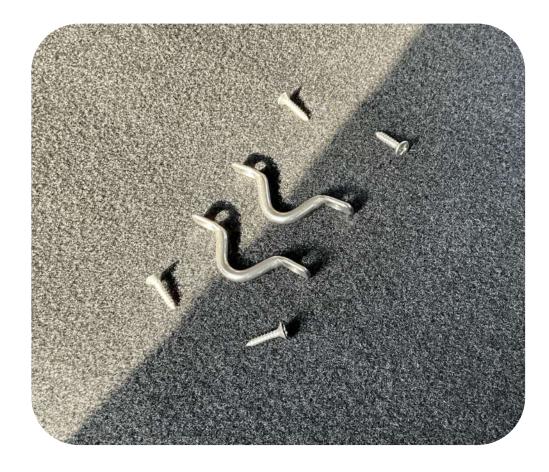

### UZ.

Screw the provided metal loops into the side of the box above these anchor points, ensuring they do not obstruct the movement of the bed.