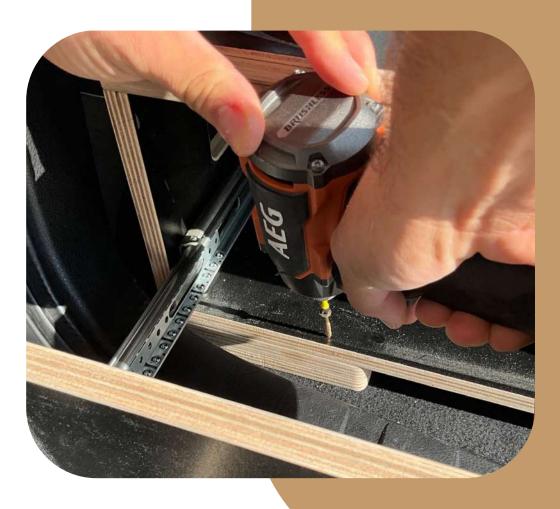

\bullet \bullet \bullet \bullet \bullet \bullet$ 

## Installation Steps:

#### **Step 1:** *Placement of the Box*

O1. Unpack the Camperbox Kit from the pallet carefully, ensuring that all components are intact.
O2. Position the box in the desired location within your vehicle, ensuring that it fits securely and does not obstruct any existing features.

**03.** Refer to the provided images to ensure correct positioning:













### Installation Steps:

#### **Step 2:** Leveling the Box (If Required)

If the floor of your vehicle is not level, follow these additional steps:

### 01.

Add packers under the front edge of the box to make it level.



**O2.** Extend the drawers out by an extra 15 cm. using the provided tabs.



### 03.

Secure the packers by screwing them in from above.









Х

## Installation Steps:

### **Step 3:** Anchoring the Box

**O1.** Locate the anchor points within your vehicle where the box will be secured.





### UZ.

Screw the provided metal loops into the side of the box above these anchor points, ensuring they do not obstruct the movement of the bed.











#### **Congratulations!**

You have successfully installed your Camperbox Kit.

If you have any questions or need further assistance, please don't hesitate to contact our

customer support team.

it's time to hit the road and enjoy your outdoor adventures to the fullest.

Support team at **0451740833** or **info@katacamperbox.com** 



### 



# Kata