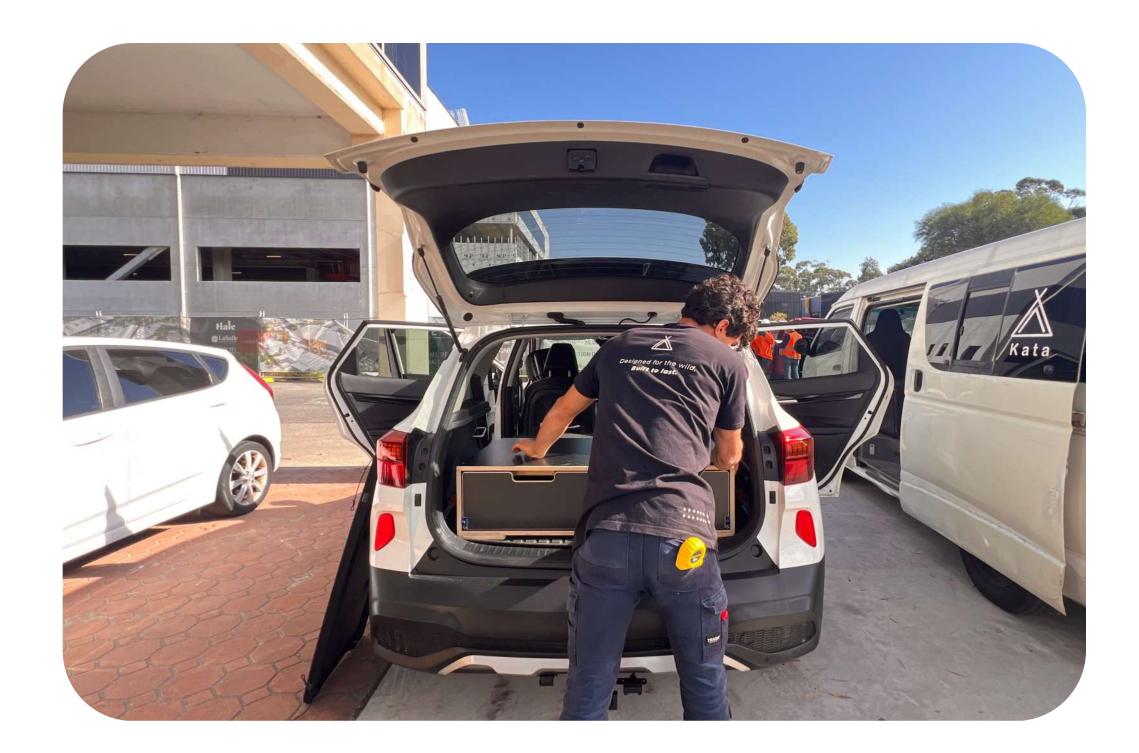

#### **Step 1:** *Placement of the Box*

O1. Unpack the Camperbox Kit from the pallet carefully, ensuring that all components are intact.
O2. Position the box in the desired location within your vehicle, ensuring that it fits securely and does not obstruct any existing features.

**03.** Refer to the provided images to ensure correct positioning: