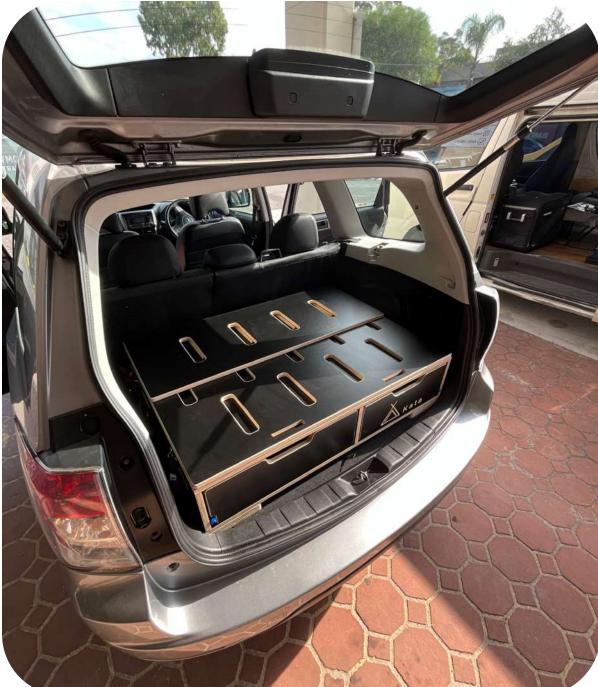

#### **Step 1:** *Placement of the Box*

O1. Unpack the Camperbox Kit from the pallet carefully, ensuring that all components are intact.
O2. Position the box in the desired location within your vehicle, ensuring that it fits securely and does not obstruct any existing features.

**03.** Refer to the provided images to ensure correct positioning: