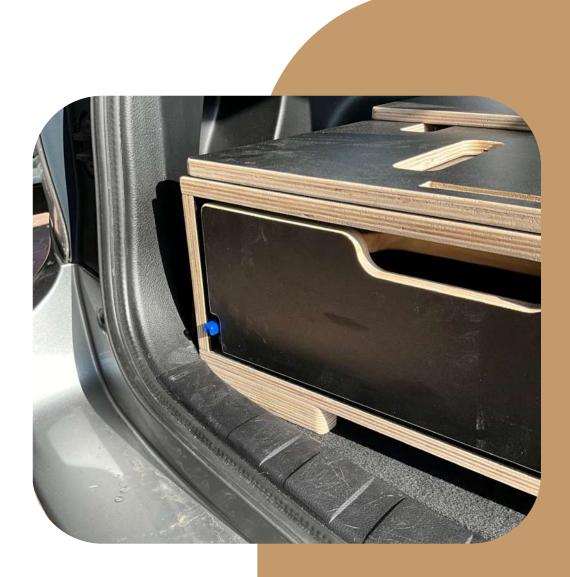

#### **Step 1:** *Placement of the Box*

O1. Unpack the Camperbox Kit from the pallet carefully, ensuring that all components are intact.
O2. Position the box in the desired location within your vehicle, ensuring that it fits securely and does not obstruct any existing features.

**03.** Refer to the provided images to ensure correct positioning: