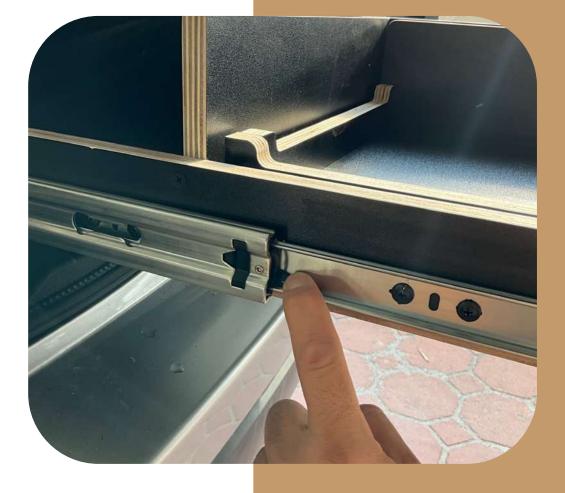

### 01.

Add packers under the front edge of the box to make it level.

**O2.** Extend the drawers out by an extra 15 cm. using the provided tabs.