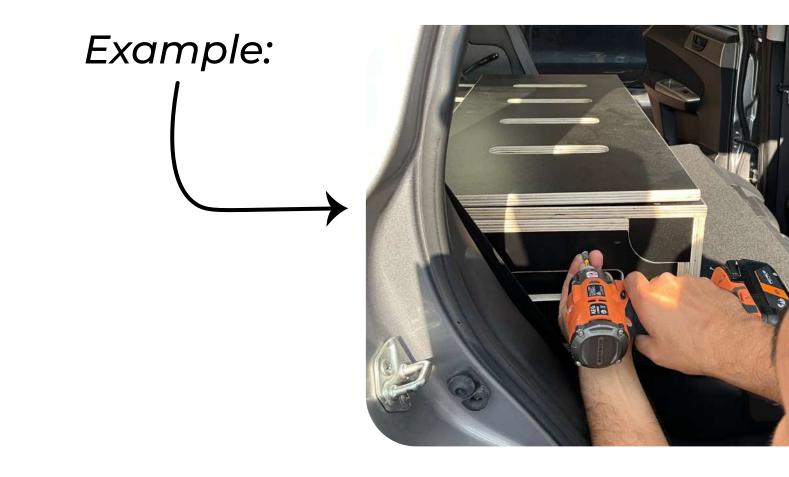

#### **Step 1:** *Placement of the Box*

O1. Unpack the Camperbox Kit from the pallet carefully, ensuring that all components are intact.
O2. Position the box in the desired location within your vehicle, ensuring that it fits securely and does not obstruct any existing features.

**03.** Refer to the provided images to ensure correct positioning: