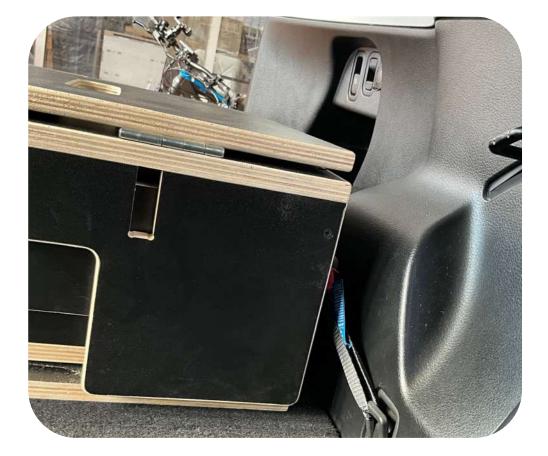

### **Step 3:** Anchoring the Box

**O1.** Locate the anchor points within your vehicle where the box will be secured.

### UZ.

Screw the provided metal loops into the side of the box above these anchor points, ensuring they do not obstruct the movement of the bed.